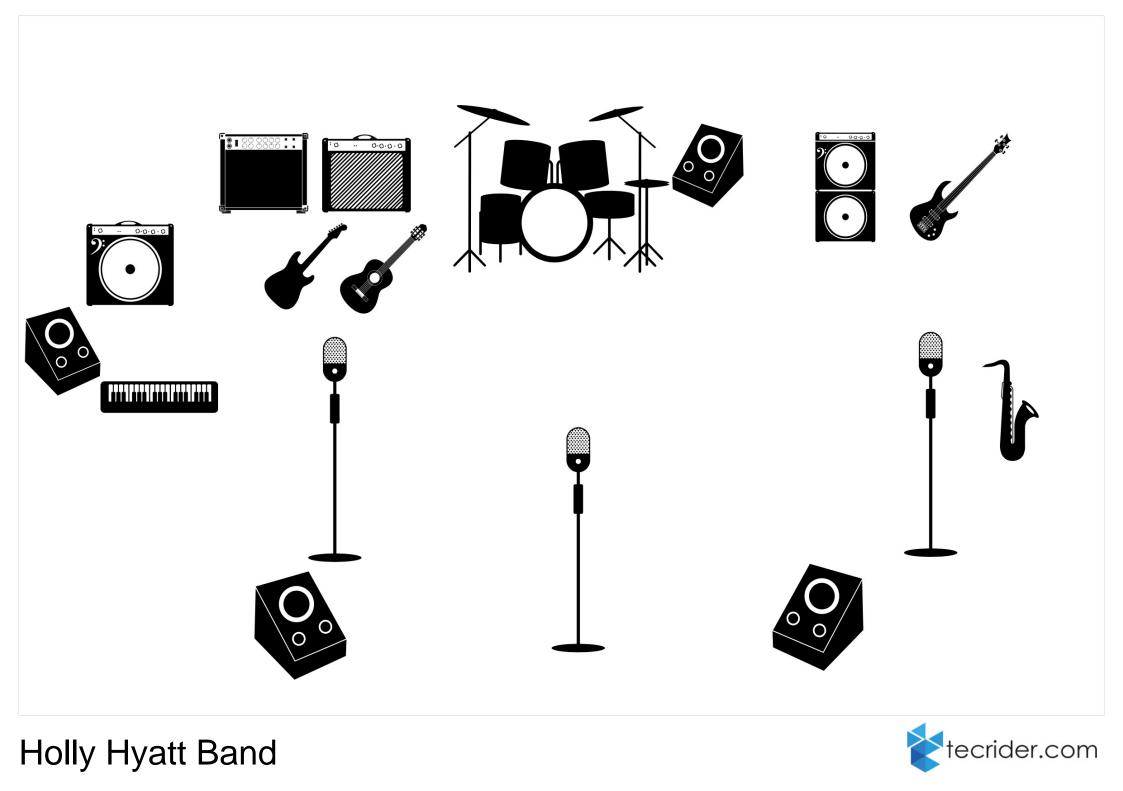

| Object (Name, Brand)                            | Effects/Settings | Comments                                                                 |
|-------------------------------------------------|------------------|--------------------------------------------------------------------------|
| Drum Kit (Steve Wilson - Drums)                 |                  | Will need three mics for drums. One for the kick, snare and an overhead. |
| Bass Combo (Holly Hyatt)                        |                  | Bass Amp has a direct line out.                                          |
| Bass (Holly Hyatt)                              |                  |                                                                          |
| Microphone (Holly Hyatt)                        |                  | Lead singer: Will need a Shure 58 mic.                                   |
| Microphone (Clinton Swanson)                    |                  | Backup Vocals: Will need a Shure 58 mic.                                 |
| Microphone (Jon Burden.)                        |                  | Backup vocals: Will need a Shure 58 mic.                                 |
| Saxophone (Clinton Swanson)                     |                  | Will need a mic for saxophone.                                           |
| Keyboard (Jack Taforo.)                         |                  |                                                                          |
| Classical Guitar (Jon Burden)                   |                  |                                                                          |
| Electric Guitar (Jon Burden)                    |                  |                                                                          |
| Guitar Combo (Jon Burden:, Acoustic Guitar Amp) |                  | Acoustic guitar amp has a direct line out.                               |
| Guitar Combo (Jon Burden, Electric Guitar Amp)  |                  | Will need a mic for electric guitar amp.                                 |
| Bass Combo (Jack Taforo, Keyboard amp)          |                  | Will need a DI for keyboard amp.                                         |
| Monitor (Steve Wilson)                          |                  | Will need a drum monitor.                                                |
| Monitor (Jack Taforo)                           |                  | Will need a keyboard monitor.                                            |
| Monitor (Holly Hyatt)                           |                  | Will need two front monitors for Holly, Jon and Clinton.                 |
| Monitor (Holly Hyatt)                           |                  | Will need two front monitors for Holly, Jon and Clinton.                 |